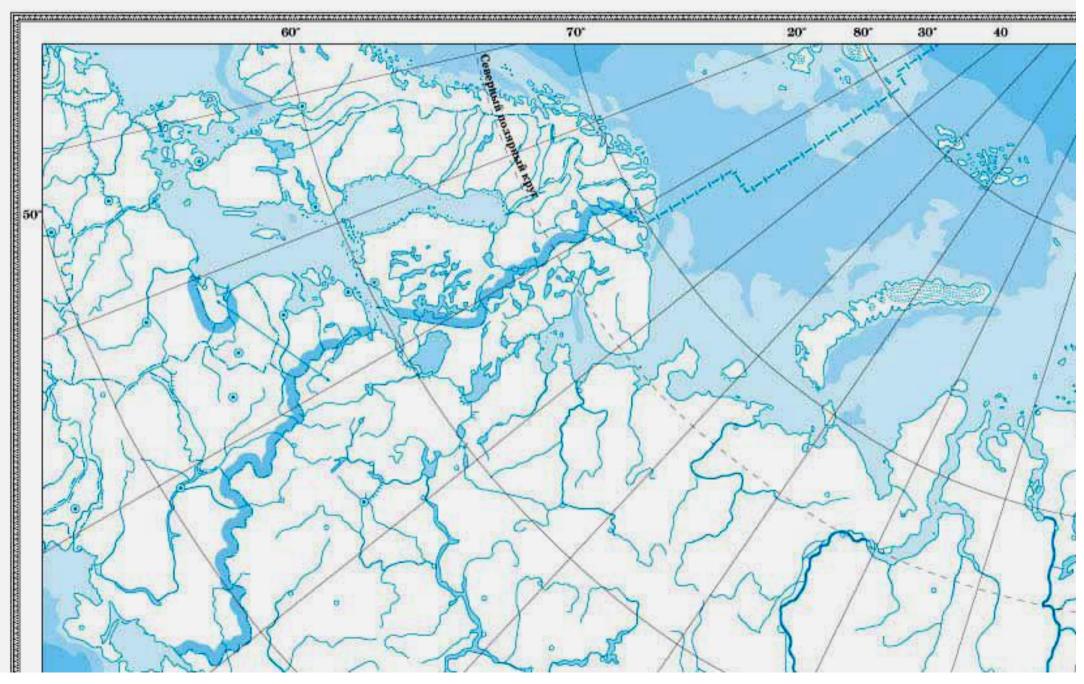

# BLOCK POSTERS

Your settings for this Block Poster are:

| Pages Wide     | 2            |
|----------------|--------------|
| Orientation    | LANDSCAPE    |
| Paper Format   | A4           |
| Border Setting | With Borders |

You can find tips on printing, assembling and putting up your poster at www.blockposters.com

Enjoy your Block Poster!



### Масштаб 1:6 500 000 000

## ФИЗИЧЕСКАЯ КАРТ/



## • РОССИИ (контурная)

### Для общеобразовательных учреждений





Виниание! Для нанасения надлисей и пометок на контурную карту, необходимо использовать исключительно тишущих средства, опециально предназначенные для одноразовани пометок на гладкой повержности: «У маркер для прениятых и гладких повержностей, стираемый; У марке к караждащ для стекля и гладких повержностей.

В случае истользование пронех пешущех средств (обанный спертовой изреер или фломастер, твердие караждаци, школьный чел, шаркковые ружк и др.], пронаводитель не гарантирует канество удаления нанесенных понеток и сохраниюсть поверхности карты.