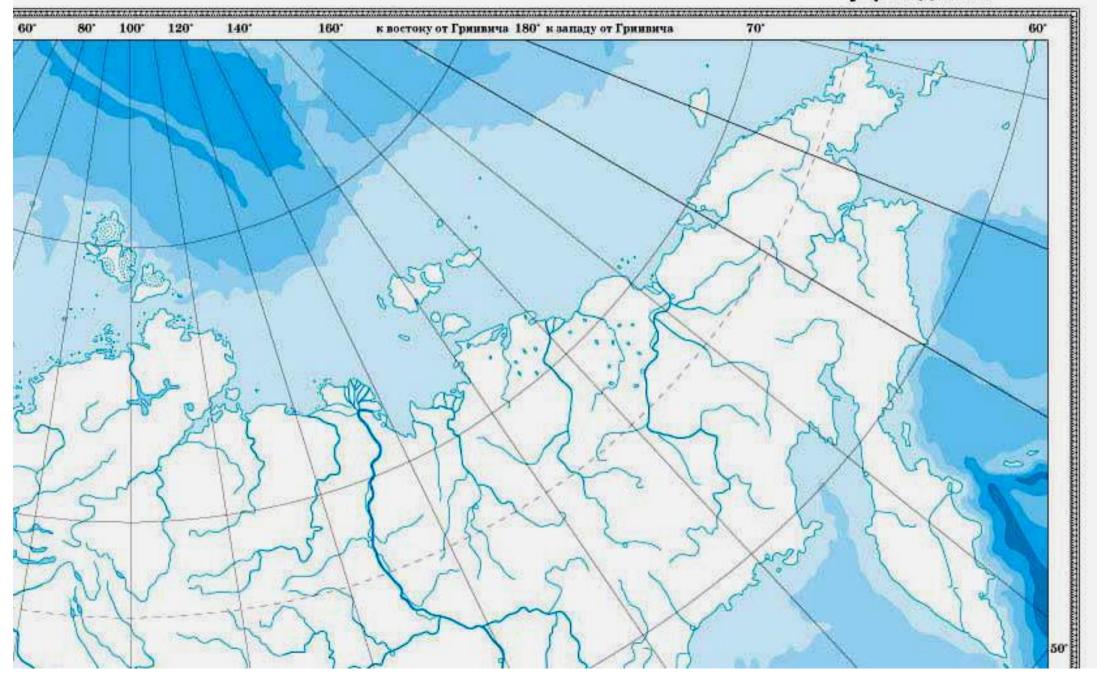

# BLOCK POSTERS

Your settings for this Block Poster are:

| Pages Wide     | 2            |
|----------------|--------------|
| Orientation    | LANDSCAPE    |
| Paper Format   | A4           |
| Border Setting | With Borders |

You can find tips on printing, assembling and putting up your poster at www.blockposters.com

Enjoy your Block Poster!



### Масштаб 1:6 500 000 000

## ФИЗИЧЕСКАЯ КАРТ/



## • РОССИИ (контурная)

### Для общеобразовательных учреждений





Виниание! Для нанасения надлисей и пометок на контурную карту, необходимо использовать исключительно тишущих средства, опециально предназначенные для одноразовани пометок на гладкой повержности: «У маркер для прениятых и гладких повержностей, стираемый; У марке к караждащ для стекля и гладких повержностей.

В случае истользование пронех пешущех средств (обанный спертовой изреер или фломастер, твердие караждаци, школьный чел, шаркковые ружк и др.], пронаводитель не гарантирует канество удаления нанесенных понеток и сохраниюсть поверхности карты.