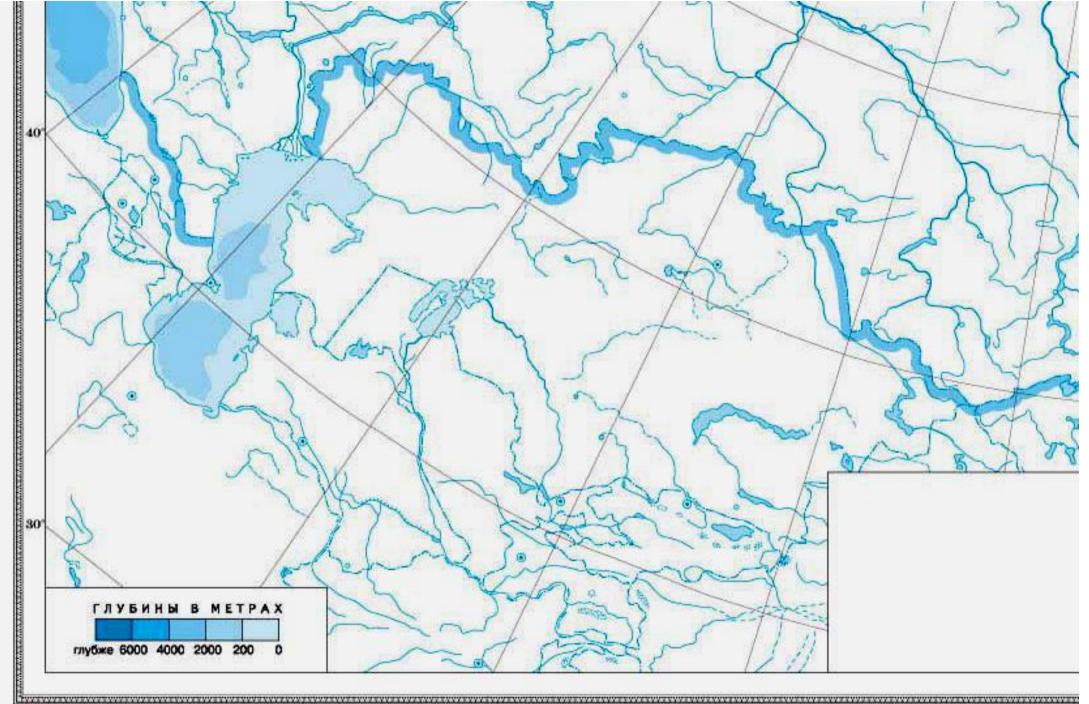

# BLOCK POSTERS

Your settings for this Block Poster are:

| Pages Wide     | 2            |
|----------------|--------------|
| Orientation    | LANDSCAPE    |
| Paper Format   | A4           |
| Border Setting | With Borders |

You can find tips on printing, assembling and putting up your poster at www.blockposters.com

Enjoy your Block Poster!



### Масштаб 1:6 500 000 000

## ФИЗИЧЕСКАЯ КАРТ/



## • РОССИИ (контурная)

### Для общеобразовательных учреждений





Виниание! Для нанасения надлисей и пометок на контурную карту, необходимо использовать исключительно тишущих средства, опециально предназначенные для одноразовани пометок на гладкой повержности: «У маркер для прениятых и гладких повержностей, стираемый; У марке к караждащ для стекля и гладких повержностей.

В случае истользование пронех пешущех средств (обанный спертовой изреер или фломастер, твердие караждаци, школьный чел, шаркковые ружк и др.], пронаводитель не гарантирует канество удаления нанесенных понеток и сохраниюсть поверхности карты.